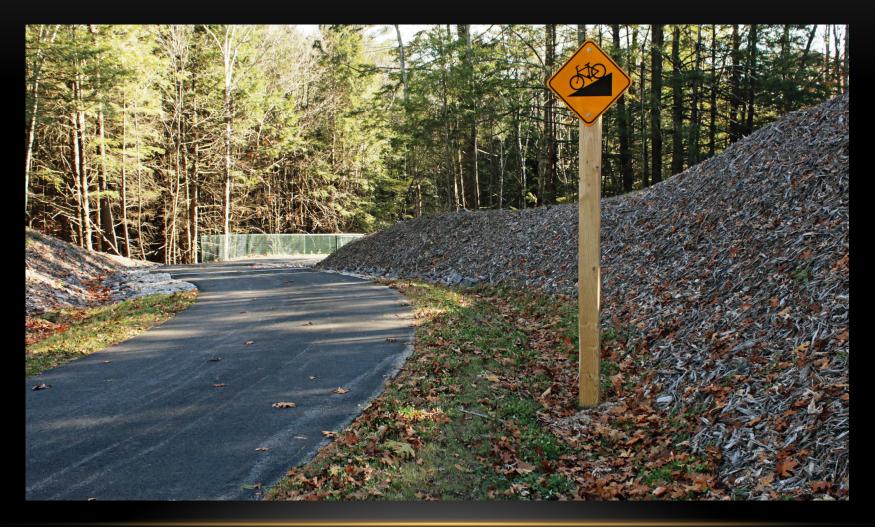

SIDEWALK (2022)



#### **KENNEBUNK** PASTURE BRIDGE REPLACEMENT (2020)



#### **KENNEBUNKPORT** PUBLIC WHARF EXPANSION (SHIP, 2018)



#### **KITTERY** WHIPPLE ROAD SIDEWALK (2023)



#### **LEWISTON** RIVER ROAD REHABILITATION (2021)



#### **LEWISTON** STETSON ROAD REHABILITATION (2021)



## **LUBEC** WASHINGTON STREET SIDEWALK (2020)





## **NORWAY** SAFE ROUTES TO SCHOOL (2018)



## **OGUNQUIT** BOARDWALK (SHIP, 2017)



#### **OLD TOWN** DOWNTOWN SIGNAL UPGRADES (2024)



#### **PORTLAND** DEERING'S CORNER ROUNDABOUT (2021)



## **PORTLAND** WEST COMMERCIAL STREET PATHWAY (2024)



## **RANGELEY** MAIN STREET SIDEWALK (2021)



#### **SORRENTO** NEW FLOATING DOCKS (SHIP, 2021)



#### **SOUTH PORTLAND** COTTAGE ROAD SIDEWALK (2023)



## **TOPSHAM** MULTI-USE PATHWAY (2016)



## WELLS TOWN PIER RE-DECKING (SHIP, 2019)



## WINDHAM ROUTE 35 SIDEWALK (2020)



#### **YARMOUTH** ROUTE 1 MULTI-USE PATHWAY (2014)



## YORK BOARDWALK (SHIP, 2018)