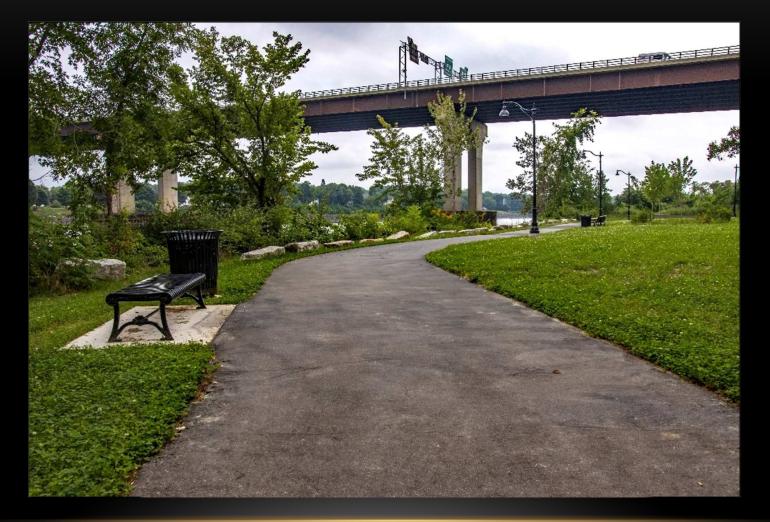

# MAINEDOT LOCALLY ADMINISTERED PROJECTS

## **AUBURN** BROAD STREET RECONSTRUCTION (2023)



## **AUBURN** HOTEL ROAD RECONSTRUCTION (2024)



#### **AUGUSTA** SAFE ROUTES TO SCHOOL PATHWAY (2021)



## **AUGUSTA** KENNEBEC RIVER TRAIL SPUR (2018)



## **BANGOR** RIVER WALK EXTENSION (2023)



## **BANGOR** HOGAN ROAD SIDEWALK (2020)



#### **BANGOR** SYLVAN ROAD PATHWAY (2020)



## **BATH** SAFE ROUTES TO SCHOOL (2021)



#### **BOOTHBAY HARBOR** FOOTBRIDGE REPLACEMENT (SHIP, 2023)



## **BOOTHBAY HARBOR** ROUTE 27 SIDEWALK (2021)



## **BRUNSWICK** INTERMODAL PARKING AREA (2021)



## **CAPE ELIZABETH** ROUTE 77 SIDEWALK (2023)



#### **FALMOUTH** TOWN LANDING UPGRADES (SHIP, 2018)



## **KENNEBUNK** SIDEWALK (2022)



#### **KENNEBUNK** PASTURE BRIDGE REPLACEMENT (2020)



#### **KENNEBUNKPORT** PUBLIC WHARF EXPANSION (SHIP, 2018)



#### **KITTERY** WHIPPLE ROAD SIDEWALK (2023)



#### **LEWISTON** RIVER ROAD REHABILITATION (2021)



#### **LEWISTON** STETSON ROAD REHABILITATION (2021)



## **LUBEC** WASHINGTON STREET SIDEWALK (2020)





## **NORWAY** SAFE ROUTES T