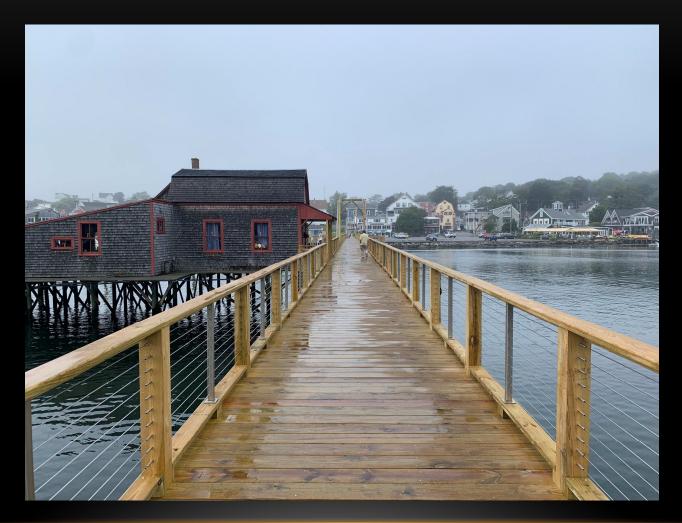

# MAINEDOT LOCALLY ADMINISTERED PROJECTS

## **AUBURN** BROAD STREET RECONSTRUCTION (2023)



## **AUBURN** HOTEL ROAD RECONSTRUCTION (2024)



#### **AUGUSTA** SAFE ROUTES TO SCHOOL PATHWAY (2021)



## **AUGUSTA** KENNEBEC RIVER TRAIL SPUR (2018)



## **BANGOR** RIVER WALK EXTENSION (2023)



## **BANGOR** HOGAN ROAD SIDEWALK (2020)



#### **BANGOR** SYLVAN ROAD PATHWAY (2020)



## **BATH** SAFE ROUTES TO SCHOOL (2021)



#### **BOOTHBAY HARBOR** FOOTBRIDGE REPLACEMENT (SHIP, 2023)



## **BOOTHBAY HARBOR** ROUTE 27 SIDEWALK (2021)



## **BRUNSWICK** INTERMODAL PARKING AREA (2021)



## **CAPE ELIZABETH** ROUTE 77 SIDEWALK (2023)



#### **FALMOUTH** TOWN LANDING UPGRADES (SHIP, 2018)



## **KENNEBUNK** SIDEWALK (2022)



#### **KENNEBUNK** PASTURE BRIDGE REPLACEMENT (2020)



#### **KENNEBUNKPORT** PUBLIC WHARF EXPANSION (SHIP, 2018)



#### **KITTERY** WHIPPLE ROAD SIDEWALK (2023)



#### **LEWISTON** RIVER ROAD REHABILITATION (2021)



#### **LEWISTON** STETSON ROAD REHABILITATION (2021)



## **LUBEC** WASHINGTON STREET SIDEWALK (2020)





## **NORWAY** SAFE ROUTES TO SCHOOL (2018)



## **OGUNQUIT** BOARDWALK (SHIP, 2017)



#### **OLD TOWN** DOWNTOWN SIGNAL UPGRADES (2024)



#### **PORTLAND** DEERING'S CORNER ROUNDABOUT (2021)



## **PORTLAND** WEST COMMERC