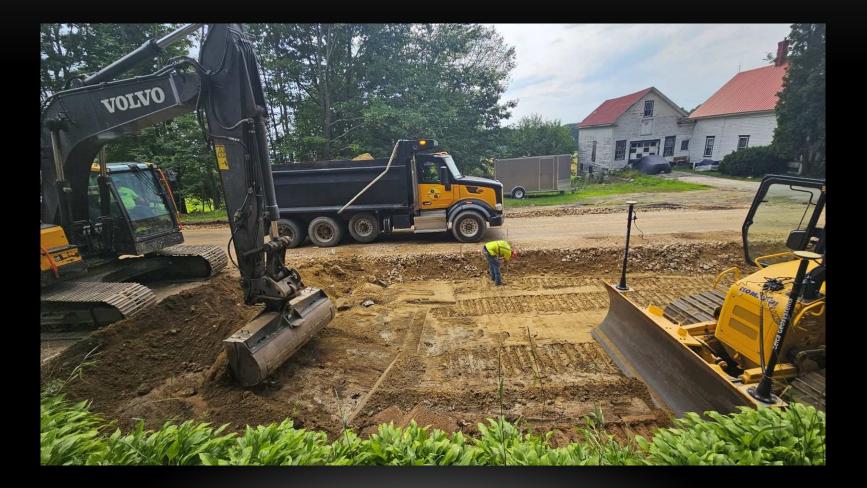

# MAINEDOT LOCALLY ADMINISTERED PROJECTS

## **AUBURN** BROAD STREET RECONSTRUCTION (2023)



## **AUBURN** HOTEL ROAD RECONSTRUCTION (2024)



#### **AUGUSTA** SAFE ROUTES TO SCHOOL PATHWAY (2021)



## **AUGUSTA** KENNEBEC RIVER TRAIL SPUR (2018)



## **BANGOR** RIVER WALK EXTENSION (2023)



## **BANGOR** HOGAN ROAD SIDEWALK (2020)



#### **BANGOR** SYLVAN ROAD PATHWAY (2020)



## **BATH** SAFE ROUTES TO SCHOOL (2021)



#### **BOOTHBAY HARBOR** FOOTBRIDGE REPLACEMENT (SHIP, 2023)



## **BOOTHBAY HARBOR** ROUTE 27 SIDEWALK (2021)



## **BRUNSWICK** INTERMODAL PARKING AREA (2021)



## **CAPE ELIZABETH** ROUTE 77 SIDEWALK (2023)



#### **FALMOUTH** TOWN LANDING UPGRADES (SHIP, 2018)



## **KENNEBUNK** SIDEWALK (2022)



#### **KENNEBUNK** PASTURE BRIDGE REPLACEMENT (2020)



#### **KENNEBUNKPORT** PUBLIC WHARF EXPANSION (SHIP, 2018)



#### **KITTERY** WHIPPLE ROAD SIDEWALK (2023)



#### **LEWISTON** RIVER ROAD REHABIL