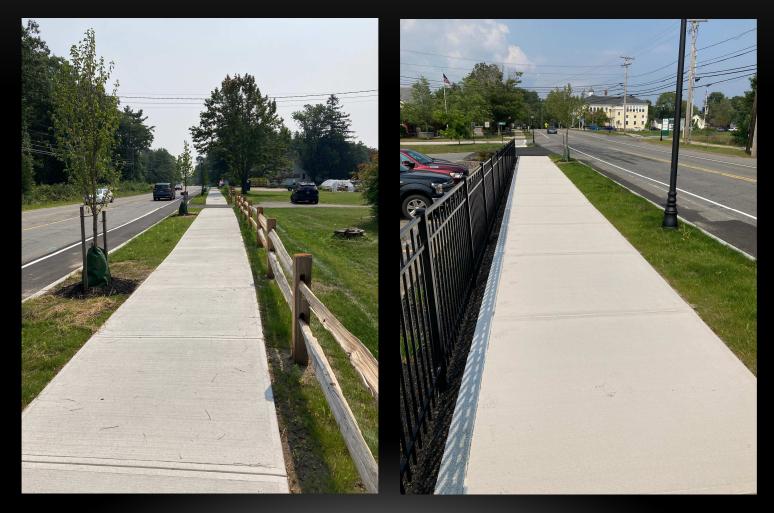

# MAINEDOT LOCALLY ADMINISTERED PROJECTS

## **AUBURN** BROAD STREET RECONSTRUCTION (2023)



## **AUBURN** HOTEL ROAD RECONSTRUCTION (2024)



#### **AUGUSTA** SAFE ROUTES TO SCHOOL PATHWAY (2021)



## **AUGUSTA** KENNEBEC RIVER TRAIL SPUR (2018)



## **BANGOR** RIVER WALK EXTENSION (2023)



## **BANGOR** HOGAN ROAD SIDEWALK (2020)



#### **BANGOR** SYLVAN ROAD PATHWAY (2020)



## **BATH** SAFE ROUTES TO SCHOOL (2021)



#### **BOOTHBAY HARBOR** FOOTBRIDGE REPLACEMENT (SHIP, 2023)



## **BOOTHBAY HARBOR** ROUTE 27 SIDEWALK (2021)



## **BRUNSWICK** INTERMODAL PARKING AREA (2021)



## **CAPE ELIZABETH** ROUTE 77 SIDEWALK (2023)



#### **FALMOUTH** TOWN LANDING UPGRADES (SHIP, 2018)



## **KENNEBUNK** SIDEWALK (2022)



#### **KENNEBUNK** PASTURE BRIDGE REPLACEMENT (2020)



#### **KENNEBUNKPORT** PUBLIC WHARF EXPANSION (SHIP, 2018)



#### **KITTERY** WHIPPLE ROAD SIDEWALK (2023)



#### **LEWISTON** RIVER ROAD REHABILITATION (2021)



#### **LEWISTON** STETSON ROAD REHABILITATION (2021)



## **LUBEC** WASHINGTON STREET SIDEWALK (2020)





## **NORWAY** SAFE ROUTES TO SCHOOL (2018)



## **OGUNQUIT** BOARDWALK (SHIP, 2017)



#### **OLD TOWN** DOWNTOWN SIGNAL UPGRADES (2024)



#### **PORTLAND** DEERING'S CORNER ROUNDABOUT (2021)



## **PORTLAND** WEST COMMERCIAL STREET PATHWAY (2024)



## **RANGELEY** MAIN STREET SIDEWALK (2021)



#### **SORRENTO** NEW FLOATING DOCKS (SHIP, 2021)



#### **SOUTH PORTLAND**