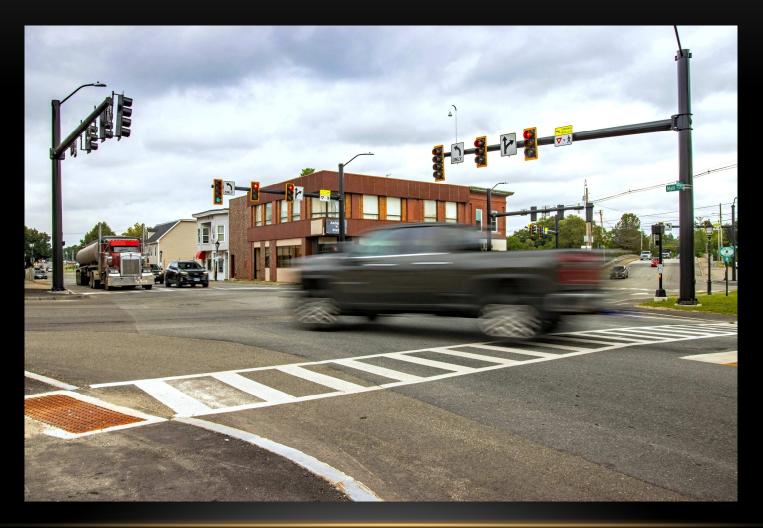

TES TO SCHOOL (2021)



#### **BOOTHBAY HARBOR** FOOTBRIDGE REPLACEMENT (SHIP, 2023)



## **BOOTHBAY HARBOR** ROUTE 27 SIDEWALK (2021)



## **BRUNSWICK** INTERMODAL PARKING AREA (2021)



## **CAPE ELIZABETH** ROUTE 77 SIDEWALK (2023)



#### **FALMOUTH** TOWN LANDING UPGRADES (SHIP, 2018)



## **KENNEBUNK** SIDEWALK (2022)



#### **KENNEBUNK** PASTURE BRIDGE REPLACEMENT (2020)



#### **KENNEBUNKPORT** PUBLIC WHARF EXPANSION (SHIP, 2018)



#### **KITTERY** WHIPPLE ROAD SIDEWALK (2023)



#### **LEWISTON** RIVER ROAD REHABILITATION (2021)



#### **LEWISTON** STETSON ROAD REHABILITATION (2021)



## **LUBEC** WASHINGTON STREET SIDEWALK (2020)





## **NORWAY** SAFE ROUTES TO SCHOOL (2018)



## **OGUNQUIT** BOARDWALK (SHIP, 2017)



#### **OLD TOWN** DOWNTOWN SIGNAL UPGRADES (2024)



#### **PORTLAND** DEERING'S CORNER ROUNDABOUT (2021)



## **PORTLAND** WEST COMMERCIAL STREET PATHWAY (2024)



## **RANGELEY** MAIN STREET SIDEWALK (2021)



#### **SORRENTO** NEW FLOATING DOCKS (SHIP, 2021)



#### **SOUTH PORTLAND** COTTAGE ROAD SIDEWALK (2023)



## **TOPSHAM** MULTI-USE PATHWAY (2016)



## WELLS TOWN PIER RE-DECKING (SHIP, 2019)



## WINDHAM ROUTE 35 SIDEWALK (2020)



#### **YARMOUTH** ROUTE 1 MULTI-USE PATHWAY (2014)



## YORK BOARDWALK (SHIP, 2018)