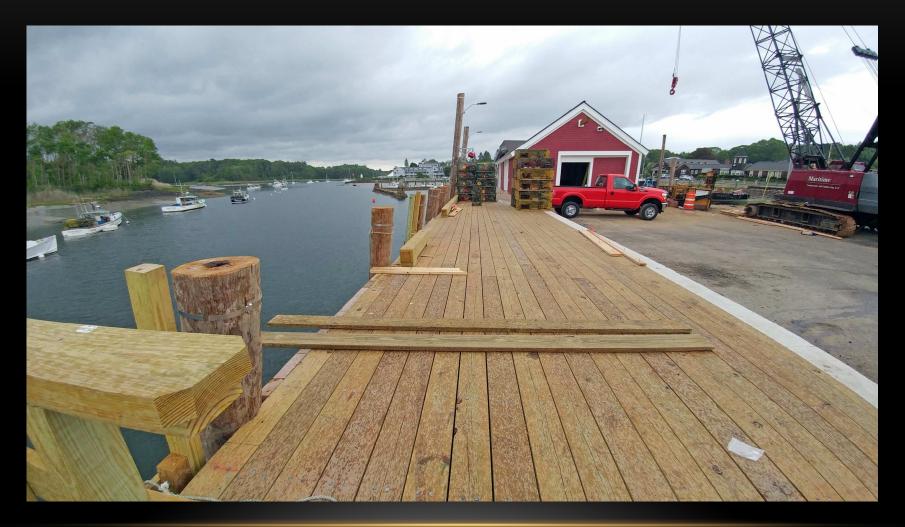

BROAD STREET RECONSTRUCTION (2023)



## **AUBURN** HOTEL ROAD RECONSTRUCTION (2024)



#### **AUGUSTA** SAFE ROUTES TO SCHOOL PATHWAY (2021)



## **AUGUSTA** KENNEBEC RIVER TRAIL SPUR (2018)



## **BANGOR** RIVER WALK EXTENSION (2023)



## **BANGOR** HOGAN ROAD SIDEWALK (2020)



#### **BANGOR** SYLVAN ROAD PATHWAY (2020)



## **BATH** SAFE ROUTES TO SCHOOL (2021)



#### **BOOTHBAY HARBOR** FOOTBRIDGE REPLACEMENT (SHIP, 2023)



## **BOOTHBAY HARBOR** ROUTE 27 SIDEWALK (2021)



## **BRUNSWICK** INTERMODAL PARKING AREA (2021)



## **CAPE ELIZABETH** ROUTE 77 SIDEWALK (2023)



#### **FALMOUTH** TOWN LANDING UPGRADES (SHIP, 2018)



## **KENNEBUNK** SIDEWALK (2022)



#### **KENNEBUNK** PASTURE BRIDGE REPLACEMENT (2020)



#### **KENNEBUNKPORT** PUBLIC WHARF EXPANSION (SHIP, 2018)



#### **KITTERY** WHIPPLE ROAD SIDEWALK (2023)



#### **LEWISTON** RIVER ROAD REHABILITATION (2021)



#### **LEWISTON** STETSON ROAD REHABILITATION (2021)



## **LUBEC** WASHINGTON STREET SIDEWALK (2020)





## **NORWAY** SAFE ROUTES TO SCHOOL (2018)



## **OGUNQUIT** BOARDWALK (SHIP, 2017)



#### **OLD TOWN** DOWNTOWN SIGNAL UPGRADES (2024)



#### **PORTLAND** DEERING'S CORNER ROUNDABOUT (2021)



## **PORTLAND** WEST COMMERCIAL STREET PATHWAY (2024)



## **RANGELEY** MAIN STREET SIDEWALK (2021)



#### **SORRENTO** NEW FLOATING DOCKS (SHIP, 2021)



#### **SOUTH PORTLAND** COTTAGE ROAD SIDEWALK (2023)



## **TOPSHAM** MULTI-USE PATHWAY (2016)



## WELLS TOWN PIER RE-DECKING (SHIP, 2019)



## WINDHAM ROUTE 35 SIDEWALK (2020)



#### **YARMOUTH** ROUTE 1 MULTI-USE PATHWAY (2014