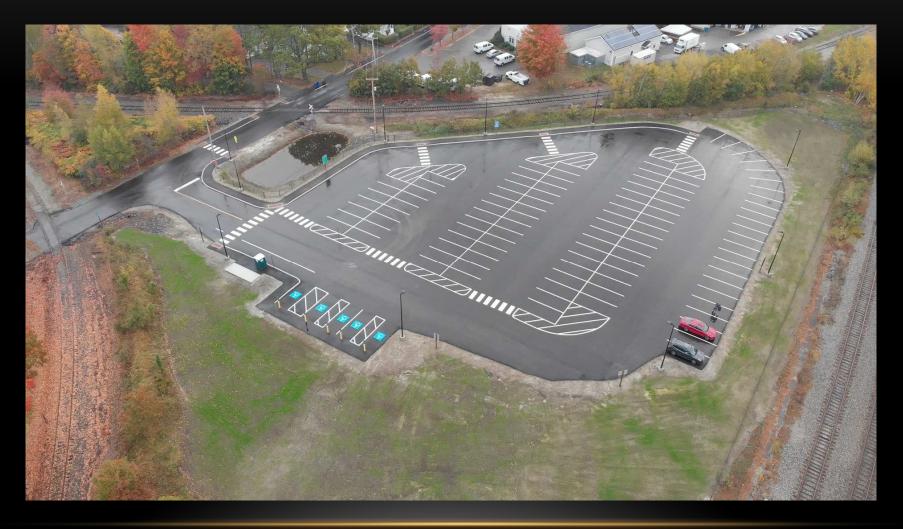

# MAINEDOT LOCALLY ADMINISTERED PROJECTS

## **AUBURN** BROAD STREET RECONSTRUCTION (2023)



## **AUBURN** HOTEL ROAD RECONSTRUCTION (2024)



#### **AUGUSTA** SAFE ROUTES TO SCHOOL PATHWAY (2021)



## **AUGUSTA** KENNEBEC RIVER TRAIL SPUR (2018)



## **BANGOR** RIVER WALK EXTENSION (2023)



## **BANGOR** HOGAN ROAD SIDEWALK (2020)



#### **BANGOR** SYLVAN ROAD PATHWAY (2020)



## **BATH** SAFE ROUTES TO SCHOOL (2021)



#### **BOOTHBAY HARBOR** FOOTBRIDGE REPLACEMENT (SHIP, 2023)



## **BOOTHBAY HARBOR** ROUTE 27 SIDEWALK (2021)



## **BRUNSWICK** INTERMODAL PARKING AREA (2021)



## **CAPE ELIZABETH** ROUTE 77 SIDEWALK (2023)



#### **FALMOUTH** TOWN LANDING UPGRADES (SHIP, 2018)



## **KENNEBUNK** SIDEWALK (2022)



#### **KENNEBUNK** PASTURE BRIDGE REPLACEMENT (2020)



#### **KENNEBUNKPORT** PUBLIC WHARF EXPANSION (SHIP, 2018)



#### **KITTERY** WHIPPLE ROAD SIDEWALK (2023)



#### **LEWISTON** RIVER ROAD REHABILITATION (2021)



#### **LEWISTON** STETSON ROAD REHABILITATION (2021)



## **LUBEC** WASHINGTON STREET SIDEWALK (2020)





## **NORWAY** SAFE ROUTES TO SCHOOL (2018)



## **OGUNQUIT** BOARDWALK (SHIP, 2017)



#### **OLD TOWN** DOWNTOWN SIGNAL UPGRADES (2024)



#### **PORTLAND** DEERING'S CORNER ROUNDABOUT (2021)



## **PORTLAND** WEST COMMERCIAL STREET PATHWAY (2024)



## **RANGELEY** MAIN STREET SIDEWALK (2021)



#### **SORRENTO** NEW FLOA