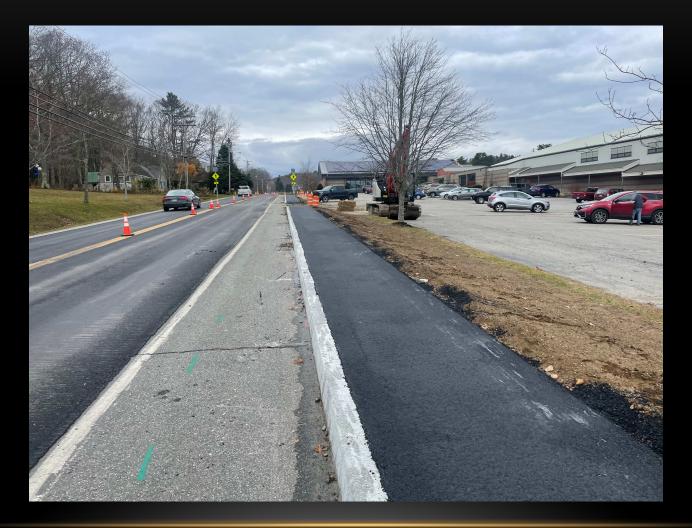

# MAINEDOT LOCALLY ADMINISTERED PROJECTS

## **AUBURN** BROAD STREET RECONSTRUCTION (2023)



## **AUBURN** HOTEL ROAD RECONSTRUCTION (2024)



#### **AUGUSTA** SAFE ROUTES TO SCHOOL PATHWAY (2021)



## **AUGUSTA** KENNEBEC RIVER TRAIL SPUR (2018)



## **BANGOR** RIVER WALK EXTENSION (2023)



## **BANGOR** HOGAN ROAD SIDEWALK (2020)



#### **BANGOR** SYLVAN ROAD PATHWAY (2020)



## **BATH** SAFE ROUTES TO SCHOOL (2021)



#### **BOOTHBAY HARBOR** FOOTBRIDGE REPLACEMENT (SHIP, 2023)



## **BOOTHBAY HARBOR** ROUTE 27 SIDEWALK (2021)



## **BRUNSWICK** INTERMODAL PARKING AREA (2021)



## **CAPE ELIZABETH** ROUTE 77 SIDEWALK (2023)



#### **FALMOUTH** TOWN LANDING UPGRADES (SHIP, 2018)



## **KENNEBUNK** SIDEWALK (2022)



#### **KENNEBUNK** PASTURE BRIDGE REPLACEMENT (2020)



#### **KENNEBUNKPORT** PUBLIC WHARF EXPANSION (SHIP, 2018)



#### **KITTERY** WHIPPLE ROAD SIDEWALK (2023)



#### **LEWISTON** RIVER ROAD REHABILITATION (2021)



#### **LEWISTON** STETSON ROAD REHABILITATION (2021)



## **LUBEC** WASHINGTON STREET SIDEWALK (2020)





## **NORWAY** SAFE ROUTES TO SCHOOL (2018)



## **OGUNQUIT** BOARDWALK (SHIP, 2017)



#### **OLD TOWN** DOWNTOWN SIGNAL UPGRADES (2024)



#### **PORTLAND** DEERING'S CORNER ROUNDABOUT (2021)



## **PORTLAND** WEST COMMERCIAL STREET PATHWAY (2024)



## **RANGELEY** MAIN S