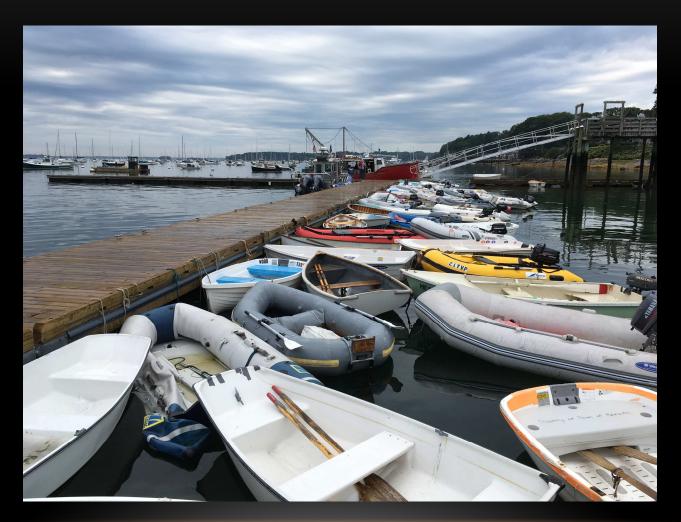

# MAINEDOT LOCALLY ADMINISTERED PROJECTS

## **AUBURN** BROAD STREET RECONSTRUCTION (2023)



## **AUBURN** HOTEL ROAD RECONSTRUCTION (2024)



#### **AUGUSTA** SAFE ROUTES TO SCHOOL PATHWAY (2021)



## **AUGUSTA** KENNEBEC RIVER TRAIL SPUR (2018)



## **BANGOR** RIVER WALK EXTENSION (2023)



## **BANGOR** HOGAN ROAD SIDEWALK (2020)



#### **BANGOR** SYLVAN ROAD PATHWAY (2020)



## **BATH** SAFE ROUTES TO SCHOOL (2021)



#### **BOOTHBAY HARBOR** FOOTBRIDGE REPLACEMENT (SHIP, 2023)



## **BOOTHBAY HARBOR** ROUTE 27 SIDEWALK (2021)



## **BRUNSWICK** INTERMODAL PARKING AREA (2021)



## **CAPE ELIZABETH** ROUTE 77 SIDEWALK (2023)



#### **FALMOUTH** TOWN LANDING UPGRADES (SHIP, 2018)



## **KENNEBUNK** SIDEWALK (2022)



#### **KENNEBUNK** PASTURE BRIDGE REPLACEMENT (2020)



#### **KENNEBUNKPORT** PUBLIC WHARF EXPANSION (SHIP, 2018)



#### **KITTERY** WHIPPLE ROAD SIDEWALK (2023)



#### **LEWISTON** RIVER ROAD REHABILITATION (2021)



#### **LEWISTON** STETSON ROAD REHABILITATION (2021)



## **LUBEC** WASHINGTON STREET SIDEWALK (2020)





## **NORWAY** SAFE ROUTES TO SCHOOL (2018)



## **OGUNQUIT** BOARDWALK (SHIP, 2017)



#### **OLD TOWN** DOWNTOWN SIGNAL UPGRADES (2024)



#### **PORTLAND** DEERING'S CORNER ROUNDABOUT (2021)



## **PORTLAND** WEST COMMERCIAL STREET PATHWAY (2024)



## **RANGELEY** MAIN STREET SIDEWALK (2021)



#### **SORRENTO** NEW FLOATING DOCKS (SHIP, 2021)



#### **SOUTH PORTLAND** COTTAGE ROAD SIDEWALK (2023)



## **TOPSHAM** MULTI-US