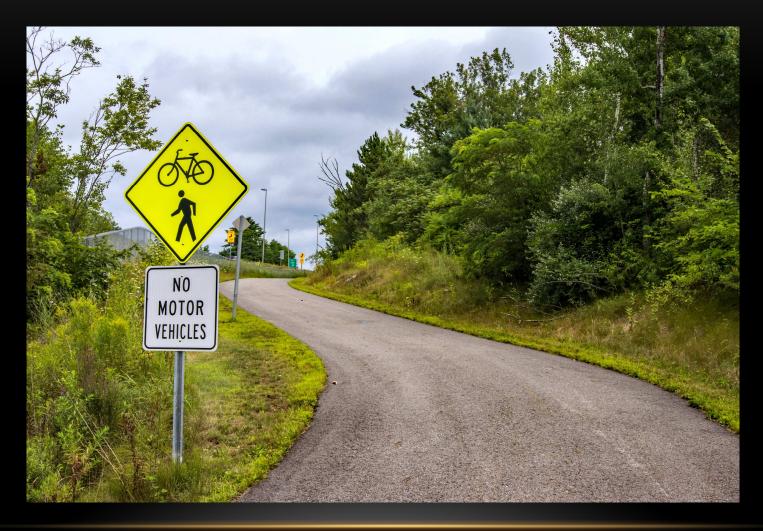

# MAINEDOT LOCALLY ADMINISTERED PROJECTS

## **AUBURN** BROAD STREET RECONSTRUCTION (2023)



## **AUBURN** HOTEL ROAD RECONSTRUCTION (2024)



#### **AUGUSTA** SAFE ROUTES TO SCHOOL PATHWAY (2021)



## **AUGUSTA** KENNEBEC RIVER TRAIL SPUR (2018)



## **BANGOR** RIVER WALK EXTENSION (2023)



## **BANGOR** HOGAN ROAD SIDEWALK (2020)



#### **BANGOR** SYLVAN ROAD PATHWAY (2020)



## **BATH** SAFE ROUTES TO SCHOOL (2021)



#### **BOOTHBAY HARBOR** FOOTBRIDGE REPLACEMENT (SHIP, 2023)



## **BOOTHBAY HARBOR** ROUTE 27 SIDEWALK (2021)



## **BRUNSWICK** INTERMODAL PARKING AREA (2021)



## **CAPE ELIZABETH** ROUTE 77 SIDEWALK (2023)



#### **FALMOUTH** TOWN LANDING UPGRADES (SHIP, 2018)



## **KENNEBUNK** SIDEWALK (2022)



#### **KENNEBUNK** PASTURE BRIDGE REPLACEMENT (2020)



#### **KENNEBUNKPORT** PUBLIC WHARF EXPANSION (SHIP, 2018)



#### **KITTERY** WHIPPLE ROAD SIDEWALK (2023)



#### **LEWISTON** RIVER ROAD REHABILITATION (2021)



#### **LEWISTON** STETSON ROAD REHABILITATION (2021)



## **LUBEC** WASHINGTON STREET SIDEWALK (2020)





## **NORWAY** SAFE ROUTES TO SCHOOL (2018)



## **OGUNQUIT** BOARDWALK (SHIP, 2017)



#### **OLD TOWN** DOWNTOWN SI