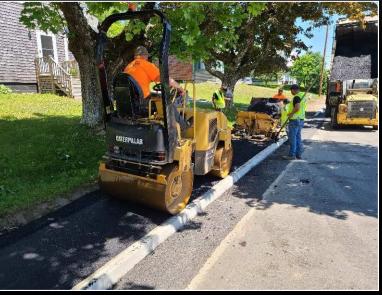

RIVER WALK EXTENSION (2023)



## **BANGOR** HOGAN ROAD SIDEWALK (2020)



#### **BANGOR** SYLVAN ROAD PATHWAY (2020)



## **BATH** SAFE ROUTES TO SCHOOL (2021)



#### **BOOTHBAY HARBOR** FOOTBRIDGE REPLACEMENT (SHIP, 2023)



## **BOOTHBAY HARBOR** ROUTE 27 SIDEWALK (2021)



## **BRUNSWICK** INTERMODAL PARKING AREA (2021)



## **CAPE ELIZABETH** ROUTE 77 SIDEWALK (2023)



#### **FALMOUTH** TOWN LANDING UPGRADES (SHIP, 2018)



## **KENNEBUNK** SIDEWALK (2022)



#### **KENNEBUNK** PASTURE BRIDGE REPLACEMENT (2020)



#### **KENNEBUNKPORT** PUBLIC WHARF EXPANSION (SHIP, 2018)



#### **KITTERY** WHIPPLE ROAD SIDEWALK (2023)



#### **LEWISTON** RIVER ROAD REHABILITATION (2021)



#### **LEWISTON** STETSON ROAD REHABILITATION (2021)



## **LUBEC** WASHINGTON STREET SIDEWALK (2020)





## **NORWAY** SAFE ROUTES TO SCHOOL (2018)



## **OGUNQUIT** BOARDWALK (SHIP, 2017)



#### **OLD TOWN** DOWNTOWN SIGNAL UPGRADES (2024)



#### **PORTLAND** DEERING'S CORNER ROUNDABOUT (2021)



## **PORTLAND** WEST COMMERCIAL STREET PATHWAY (2024)



## **RANGELEY** MAIN STREET SIDEWALK (2021)



#### **SORRENTO** NEW FLOATING DOCKS (SHIP, 2021)



#### **SOUTH PORTLAND** COTTAGE ROAD SIDEWALK (2023)



## **TOPSHAM** MULTI-USE PATHWAY (2016)



## WELLS TOWN PIER RE-DECKING (SHIP, 2019)



## WINDHAM ROUTE 35 SIDEWALK (2020)



#### **YARMOUTH** ROUTE 1 MULTI-USE PATHWAY (2014)



## YORK BOARDWALK (SHIP, 2018)