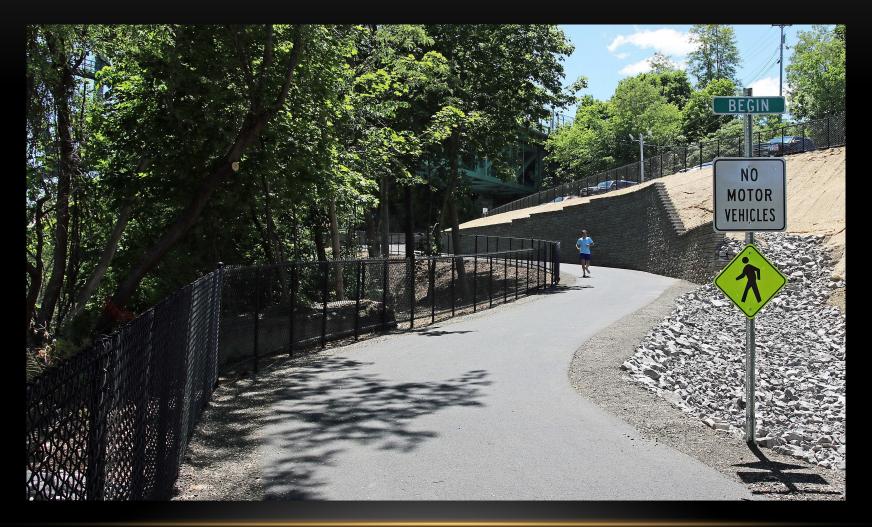

# MAINEDOT LOCALLY ADMINISTERED PROJECTS

## **AUBURN** BROAD STREET RECONSTRUCTION (2023)



## **AUBURN** HOTEL ROAD RECONSTRUCTION (2024)



#### **AUGUSTA** SAFE ROUTES TO SCHOOL PATHWAY (2021)



## **AUGUSTA** KENNEBEC RIVER TRAIL SPUR (2018)



## **BANGOR** RIVER WALK EXTENSION (2023)



## **BANGOR** HOGAN ROAD SIDEWALK (2020)



#### **BANGOR** SYLVAN ROAD PATHWAY (2020)



## **BATH** SAFE ROUTES TO SCHOOL (2021)



#### **BOOTHBAY HARBOR** FOOTBRIDGE REPLACEMENT (SHIP, 2023)



## **BOOTHBAY HARBOR** ROUTE 27 SIDEWALK (2021)



## **BRUNSWICK** INTERMODAL PARKING AREA (2021)



## **CAPE ELIZABETH** ROUTE 77 SIDEWALK (2023)



#### **FALMOUTH** TOWN LANDING UPGRADES (SHIP, 2018)



## **KENNEBUNK** SIDEWALK (2022)



#### **KENNEBUNK** PASTURE BRIDGE REPLACEMENT (2020)



#### **KENNEBUNKPORT** PUBLIC WHARF EXPANSION (SHIP, 2018)



#### **KITTERY** WHIPPLE ROAD SIDEWALK (2023)



#### **LEWISTON** RIVER ROAD REHABILITATION (2021)



#### **LEWISTON** STETSON ROAD REHABILITATION (2021)



## **LUBEC** WASHINGTON STREET SID