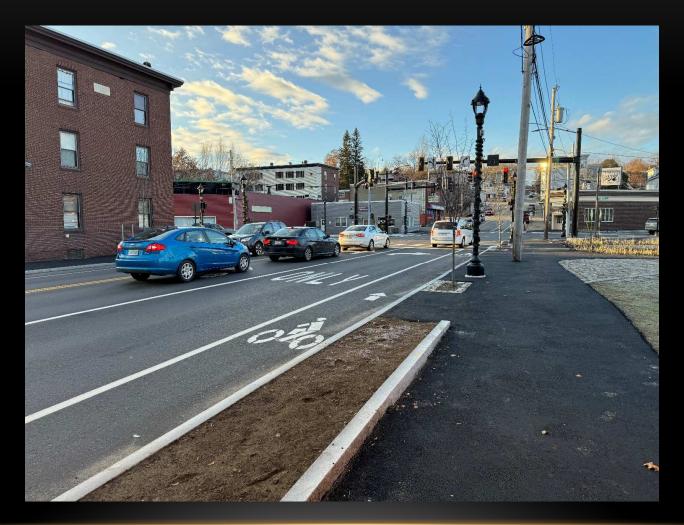

# MAINEDOT LOCALLY ADMINISTERED PROJECTS

## **AUBURN** BROAD STREET RECONSTRUCTION (2023)



## **AUBURN** HOTEL ROAD RECONSTRUCTION (2024)



#### **AUGUSTA** SAFE ROUTES TO SCHOOL PATHWAY (2021)



## **AUGUSTA** KENNEBEC RIVER TRAIL SPUR (2018)



## **BANGOR** RIVER WALK EXTENSION (2023)



## **BANGOR** HOGAN ROAD SIDEWALK (2020)



#### **BANGOR** SYLVAN ROAD PATHWAY (2020)



## **BATH** SAFE ROUTES TO SCHOOL (2021)



#### **BOOTHBAY HARBOR** FOOTBRIDGE REPLACEMENT (SHIP, 2023)



## **BOOTHBAY HARBOR** ROUTE 27 SIDEWALK (2021)



## **BRUNSWICK** INTERMODAL PARKING AREA (2021)



## **CAPE ELIZABETH** ROUTE 77 SIDEWALK (2023)



#### **FALMOUTH** TOWN LANDING UPGRADES (SHIP, 2018)



## **KENNEBUNK** SIDEWALK (2022)



#### **KENNEBUNK** PASTURE BRIDGE REPLACEMENT (2020)



#### **KENNEBUNKPORT** PUBLIC WHARF EXPANSION (SHIP, 2018)



#### **KITTERY** WHIPPLE ROAD SIDEW