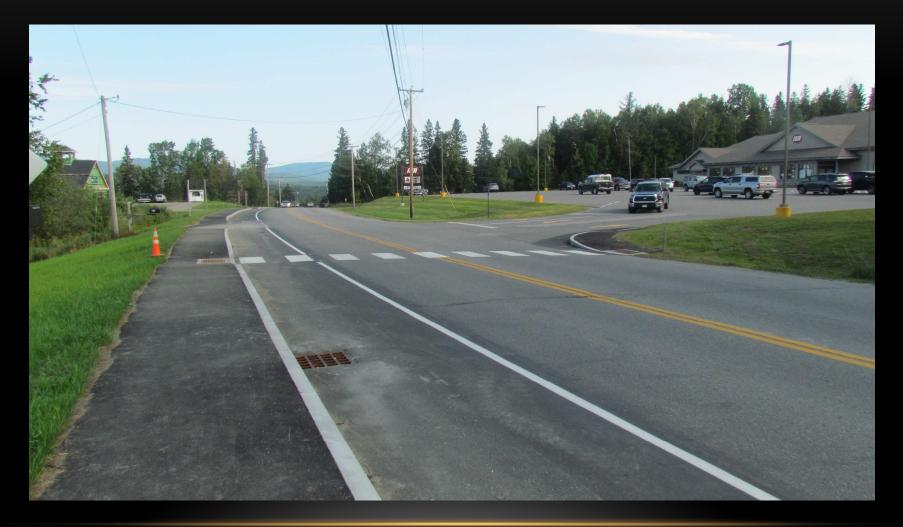

RMODAL PARKING AREA (2021)



## **CAPE ELIZABETH** ROUTE 77 SIDEWALK (2023)



#### **FALMOUTH** TOWN LANDING UPGRADES (SHIP, 2018)



## **KENNEBUNK** SIDEWALK (2022)



#### **KENNEBUNK** PASTURE BRIDGE REPLACEMENT (2020)



#### **KENNEBUNKPORT** PUBLIC WHARF EXPANSION (SHIP, 2018)



#### **KITTERY** WHIPPLE ROAD SIDEWALK (2023)



#### **LEWISTON** RIVER ROAD REHABILITATION (2021)



#### **LEWISTON** STETSON ROAD REHABILITATION (2021)



## **LUBEC** WASHINGTON STREET SIDEWALK (2020)





## **NORWAY** SAFE ROUTES TO SCHOOL (2018)



## **OGUNQUIT** BOARDWALK (SHIP, 2017)



#### **OLD TOWN** DOWNTOWN SIGNAL UPGRADES (2024)



#### **PORTLAND** DEERING'S CORNER ROUNDABOUT (2021)



## **PORTLAND** WEST COMMERCIAL STREET PATHWAY (2024)



## **RANGELEY** MAIN STREET SIDEWALK (2021)



#### **SORRENTO** NEW FLOATING DOCKS (SHIP, 2021)



#### **SOUTH PORTLAND** COTTAGE ROAD SIDEWALK (2023)



## **TOPSHAM** MULTI-USE PATHWAY (2016)



## WELLS TOWN PIER RE-DECKING (SHIP, 2019)



## WINDHAM ROUTE 35 SIDEWALK (2020)



#### **YARMOUTH** ROUTE 1 MULTI-USE PATHWAY (2014)



## YORK BOARDWALK (SHIP, 2018)