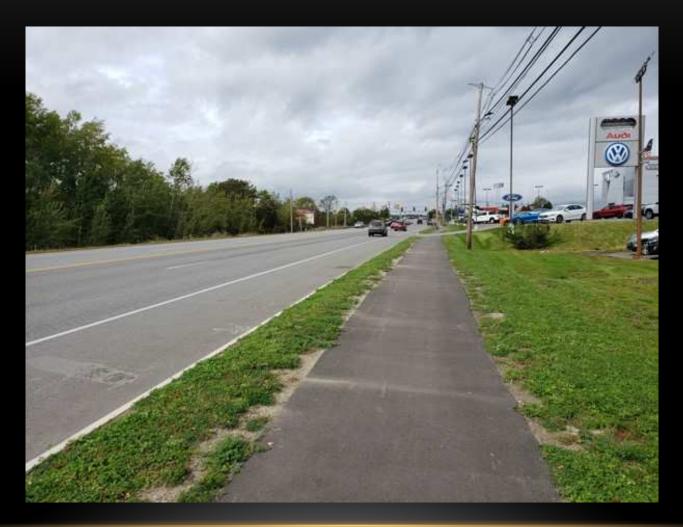

# MAINEDOT LOCALLY ADMINISTERED PROJECTS

## **AUBURN** BROAD STREET RECONSTRUCTION (2023)



## **AUBURN** HOTEL ROAD RECONSTRUCTION (2024)



#### **AUGUSTA** SAFE ROUTES TO SCHOOL PATHWAY (2021)



## **AUGUSTA** KENNEBEC RIVER TRAIL SPUR (2018)



## **BANGOR** RIVER WALK EXTENSION (2023)



## **BANGOR** HOGAN ROAD SIDEWALK (2020)



#### **BANGOR** SYLVAN ROAD PATHWAY (2020)



## **BATH** SAFE ROUTES TO SCHOOL (2021)



#### **BOOTHBAY HARBOR** FOOTBRIDGE REPLACEMENT (SHIP, 2023)



## **BOOTHBAY HARBOR** ROUTE 27 SIDEWALK (2021)



## **BRUNSWICK** INTERMODAL PARKING AREA (2021)



## **CAPE ELIZABETH** ROUTE 77 SIDEWALK (2023)



#### **FALMOUTH** TOWN LANDING UPGRADES (SHIP, 2018)



## **KENNEBUNK** SIDEWALK (2022)



#### **KENNEBUNK** PASTURE BRIDGE REPLACEMENT (2020)



#### **KENNEBUNKPORT** PUBLIC WHARF EXPANSION (SHIP, 2018)



#### **KITTERY** WHIPPLE ROAD SIDEWALK (2023)



#### **LEWISTON** RIVER ROAD REHABILITATION (2021)



#### **LEWISTON** STETSON ROAD REHABILITATION (2021)



## **LUBEC** WASHINGTON STREET SIDEWALK (2020)





## **NORWAY** SAFE ROUTES TO SCHOOL (2018)



## **OGUNQUIT** BOARDWALK